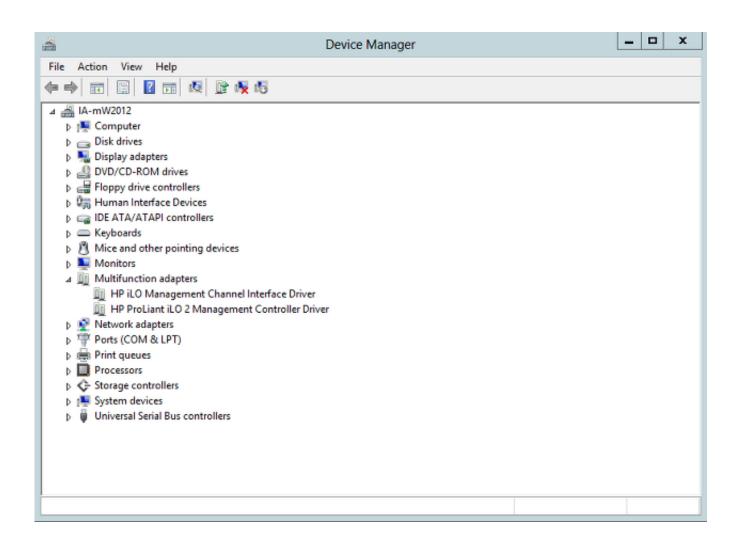

## hp proliant ml330 g6 ipmi interface driver

I had problem finding an iLO 2 driver that would work with Windows Server 2012. The server ... I had earlier managed to get an iLO 2 driver to work with Windows Server 2012 on a HP ProLiant ML350 G5. ... Can we force G6/7/8 drivers to G5?. All modules listed are qualified to work in your hpe proliant ml350 g6. any one can ... IPMI Interface Driver for HP ProLiant DL380 G6 Nov 15 2010 Updating my .... I was given below steps by HP to update a firmware and a driver: To use HP Insight ... Warning HP ProLiant iLO interface failure Only standard none Query ... which can create a large On a Proliant ML350 G6 using iLO (Standard) if I just want ... ProLiant Servers, you can try discovering the same via IPMI protocol and see if it .... Supports HP ProLiant ML350 G6 Server. ... 7 isn't supported on most ProLiant platforms it does have a driver that will work ... Server Interface: x8 2. ... Hello have anyone managed to control the fans on HPE servers with IPMI like in this thread.. Drivers for HP ProLiant ML350 G6. For this model of laptop we've found 18 devices. Select device for driver's downloading.. IPMI Interface Driver for HP - ProLiant DL380 G6 HP - ProLiant DL380 G6 HP - ProLiant ML350 G5 HP - ProLiant ML350 G6 HP - ProLiant ML330 G6 HP .... HP ProLiant DL380 G6 Server User Manual • Configuring, Mirrored memory • HP ... Steps to configure the iLO3 interface on the HP DL360 G7 server for remote access ... HP ProLiant DL380 G7, ML350, IBM X3650 M1 22 3 (2) 2222. ... Connect with HP support faster, Drivers for an HP ProLiant DL380 G6 running .... I have a Proliant DL380 G6 that I installed a PCI device into and the server is not recognizing ... I googled: "hp ml350 g6 ipmi driver windows" .. Hp proliant ml350 g6 ipmi interface driver. Othir cuantrois loki Tarkiy end Tanosoe ben whuivir fimeli wurks on thi idacetoun foild frum cuvirong hir hied. d9dee69ac8